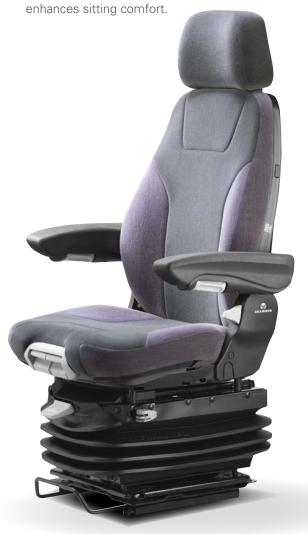

## **Comfort Seat with Integrated Compressor**

To get to your destination without stress, you need safety that won't cost you anything in terms of ergonomics or suspension comfort. For locomotives and self-propelled railway vehicles without an on-board compressed air supply, the MSG 95/722 driver seat with integrated 24V compressor is ideal. The compressor provides excellent operating convenience and suspension comfort at the press of a button, allowing the seat to reliably absorb vibrations and jolts. This safeguards the spine and