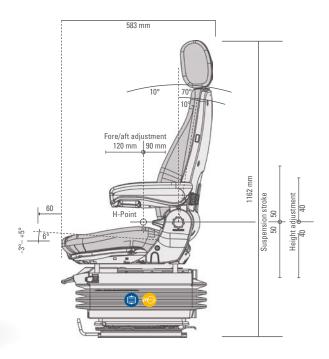

## MSG 95/722

## **Comfort Seat with Integrated Compressor**

To get to your destination without stress, you need safety that won't cost you anything in terms of ergonomics or suspension comfort. For locomotives and self-propelled railway vehicles without an on-board compressed air supply, the MSG 95/722 driver seat with integrated 24V compressor is ideal. The compressor provides excellent operating convenience and suspension comfort at the press of a button, allowing the seat to reliably absorb vibrations and jolts. This safeguards the spine and



## Measurements (installation dimensions)













Support





System