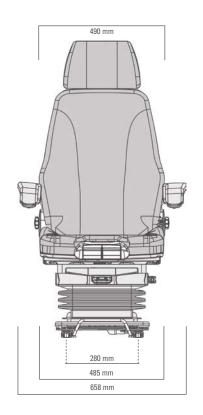

## MSG 95/722

## **Comfort Seat with Integrated Compressor**

To get to your destination without stress, you need safety that won't cost you anything in terms of ergonomics or suspension comfort. For locomotives and self-propelled railway vehicles without an on-board compressed air supply, the MSG 95/722 driver seat with integrated 24V compressor is ideal. The compressor provides excellent operating convenience and suspension comfort at the press of a button, allowing the seat to reliably absorb vibrations and jolts. This safeguards the spine and



## Measurements (installation dimensions)













Support





System